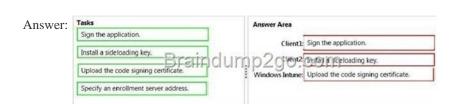

## Using Braindumo2go New Updated Microsoft 70-688 Practice Exam Questions - Getting Microsoft 70-688 Certification(141-150)

QUESTION 141 Drag and Drop Question Your network contains Windows RT client computers. All certificates are issued by an internal certification authority (CA). All of the computers are managed by using Windows Intune. You have a Windows 8.1 client computer named Client1 and a Windows RT client computer named Client2. On Client1, you develop a Windows Store app named Appl. You need to recommend the tasks that must be completed to ensure that Client2 can install Appl. What should you recommend? (To answer, drag the appropriate tasks to the correct location or locations. Each task may be used once, more than once, or not at all. You may need to drag the split bar between panes or scroll to view content.)

Tasks
Sign the application.

Install a sideloading key.

Specify an enrollment server address

020002

QUESTION 142 You have Windows 8.1 client computers. The computers use the Microsoft Application Virtualization (App-V) 5.0 client. You discover that when users sign in to their computer, the App-V client refreshes all of the published packages. You need to prevent the App-V client from refreshing the published packages at sign-in. The solution must ensure that the users can use App-V applications. Which Windows PowerShell cmdlet should you run? A. Set-AppvClientConfiguration B. Set-AppvClientMode C. Set-AppvClientPackage D. Set-AppvPublishingServer Answer: D QUESTION 143 Your network contains an Active Directory domain. The domain contains Windows 8.1 Enterprise client computers. You need to recommend a solution to ensure that help desk users can replace corrupt operating system files. Which Microsoft Diagnostics and Recovery Toolset (DaRT) tool should you include in the recommendation? A. Standalone System Sweeper B. File Restore C. Disk Commander D. Computer Management E. SFC Scan Answer: E Explanation: http://en.wikipedia.org/wiki/Microsoft Desktop Optimization Pack QUESTION 144 You have Windows 8.1 Pro client computers. You need to recommend a solution to roll back the Windows Defender engine and the malware signature files on the computers. The solution must minimize administrative effort. What should you include in the recommendation? A. the Mpcmdrun command B. Windows 7 File Recovery C. the Refresh your PC push-button reset feature D. the Program and Features Control Panel item Answer: D QUESTION 145 Your network contains a web server named testweb.contoso.com that is used for testing. You have a Windows 8.1 Pro laptop. After a network administrator changes the IP address of the web server, you discover that you can no longer connect to testweb.contoso.com. You need to resolve immediately the issue that prevents you from connecting to the server. Which command line tool should you run? A. Clear-DnsClientCache B. Set-DnsClientGlobalSetting C. Set-DnsClient D. Nbtstat Answer: C Explanation: http://technet.microsoft.com/en-us/library/jj590776.aspx QUESTION 146 Hotspot Question Your network contains an Active Directory domain. DirectAccess was deployed recently. You have a Windows 8.1 Enterprise client computer named LON-CL1. You need to ensure that LON-CL1 can establish connections to the network by using DirectAccess. What should you configure? (To answer, select the appropriate item in the answer area.)