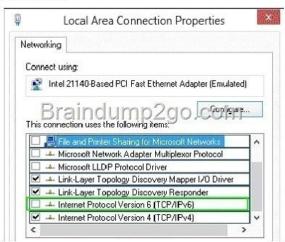

## **Answer Area**

Answer: Answer Area

QUESTION 147 You have a Windows 8.1 Enterprise client computer named Computer1 The Storage Spaces settings of Computer1 are configured as shown in the following exhibit. (Click the Exhibit button.)