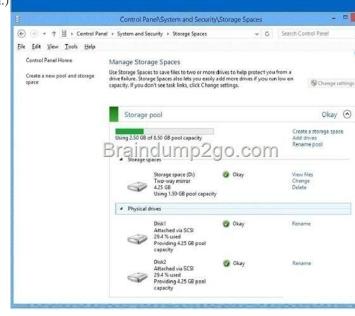

## **Answer Area**

Answer: Answer Area

QUESTION 147 You have a Windows 8.1 Enterprise client computer named Computer1 The Storage Spaces settings of Computer1 are configured as shown in the following exhibit. (Click the Exhibit button.)

You plan to create a three-way mirror storage space in the storage pool and to set the size of the storage space to 50 GB. You need

to identify the minimum number of disks that must be added to the storage poo! for the planned mirror. How many disks should you identify? A. 1 B. 3 C. 4 D. 5 Answer: B Explanation:

http://www.eightforums.com/tutorials/4203-storage-spaces-create-new-pool- storage-space-windows-8-a.html QUESTION 148
Your company has a main office that has a connection to the Internet. The company has 100 Windows 8.1 Pro client computers that run Microsoft Office 2010. You purchase a subscription to Office 365 for each user. You download the Office Deployment Tool for Click-to-Run, You need to deploy Office 365 ProPlustothe computers. The solution must minimize the amount of traffic over the Internet connection. Which two actions should you perform? (Each correct answer presents part of the solution. Choose two.) A. On a file server, run setup.exe and specify the /download parameter. B. On each client computer, run setup.exe and specify the /configure parameter. D. On each client computer, run setup.exe and specify the /download parameter, Answer: CD QUESTION 149 Drag and Drop Question Your company is migrating from Windows 7 to Windows 8.1. Before you attempt to migrate a client computer named Computerl, Computerl fails and can no longer start Windows 7. You need to migrate the user profile from Computerl to a client computer named Computer2 that runs Windows 8.1. Which three actions should you perform in sequence? (To answer, move the appropriate three actions from the list of