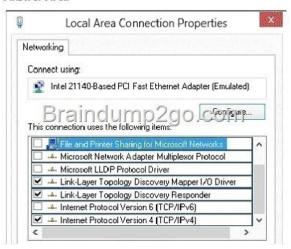

## **Answer Area**

Answer: Answer Area

QUESTION 147 You have a Windows 8.1 Enterprise client computer named Computer1 The Storage Spaces settings of Computer1 are configured as shown in the following exhibit. (Click the Exhibit button.)