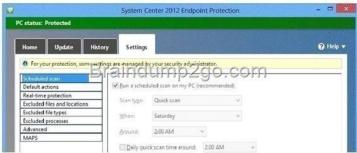

actions to the answer area and arrange them in the correct order.)

Answer:

QUESTION 150 Hotspot Question You have Windows 8.1 Enterprise client computers. All of the computers are managed by using Microsoft System Center 2012 Configuration Manager. You enable Microsoft System Center 2012 Endpoint Protection on the computers. You need to ensure that Endpoint Protection automatically downloads the latest available malware definition updates when unidentified malware is detected on the computers, What should you configure? (To answer, select the appropriate option in the answer area.) Answer Area

Answer: A

] Passing Microsoft 70-688 Exam successfully in a short time! Just using Braindump2go's Latest Microsoft 70-688 Dump  $\frac{1}{2}$  http://www.braindump2go.com/70-688.html