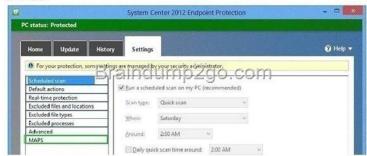

actions to the answer area and arrange them in the correct order.)

Answer:

QUESTION 150 Hotspot Question You have Windows 8.1 Enterprise client computers. All of the computers are managed by using Microsoft System Center 2012 Configuration Manager. You enable Microsoft System Center 2012 Endpoint Protection on the computers. You need to ensure that Endpoint Protection automatically downloads the latest available malware definition updates when unidentified malware is detected on the computers, What should you configure? (To answer, select the appropriate option in the answer area.) Answer Area

Answer: A

] Passing Microsoft 70-688 Exam successfully in a short time! Just using Braindump2go's Latest Microsoft 70-688 Dump  $\frac{1}{2}$  http://www.braindump2go.com/70-688.html