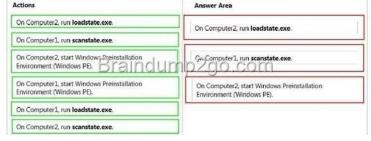

http://www.eightforums.com/tutorials/4203-storage-spaces-create-new-pool- storage-space-windows-8-a.html QUESTION 148
Your company has a main office that has a connection to the Internet. The company has 100 Windows 8.1 Pro client computers that run Microsoft Office 2010. You purchase a subscription to Office 365 for each user. You download the Office Deployment Tool for Click-to-Run, You need to deploy Office 365 ProPlustothe computers. The solution must minimize the amount of traffic over the Internet connection. Which two actions should you perform? (Each correct answer presents part of the solution. Choose two.) A. On a file server, run setup.exe and specify the /download parameter. B. On each client computer, run setup.exe and specify the /configure parameter. D. On each client computer, run setup.exe and specify the /download parameter, Answer: CD QUESTION 149 Drag and Drop Question Your company is migrating from Windows 7 to Windows 8.1. Before you attempt to migrate a client computer named Computerl, Computerl fails and can no longer start Windows 7. You need to migrate the user profile from Computerl to a client computer named Computer2 that runs Windows 8.1. Which three actions should you perform in sequence? (To answer, move the appropriate three actions from the list of

actions to the answer area and arrange them in the correct order.)

Answer:

QUESTION 150 Hotspot Question You have Windows 8.1 Enterprise client computers. All of the computers are managed by using Microsoft System Center 2012 Configuration Manager. You enable Microsoft System Center 2012 Endpoint Protection on the computers. You need to ensure that Endpoint Protection automatically downloads the latest available malware definition updates when unidentified malware is detected on the computers, What should you configure? (To answer, select the appropriate option in the answer area.) Answer Area