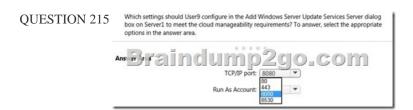

Answer Area

Create a host profile.

Run the Add Resource Wizard.

Use the Import Physical Resource option.

Run setup.exe from the VMM installation media.

Case Study 8 - Datum corporation (Question 212 - Question 216)OverviewA. Datum Corporation is a consulting company that has two offices. The offices are located in Seattle and Los Angeles. Existing EnvironmentActive DirectoryThe network contains a single-domain Active Directory forest named adatum.com. All of the users in the research department are members of a group named Research. Server Infrastructure Each office has one data center. All of the servers in both of the data centers run Windows Server 2012 R2. Each office contains a private network and a perimeter network. The private network and the perimeter network are separated by a firewall. A. Datum has a pilot implementation of a private cloud in the Seattle office. The relevant servers in the Seattle office are configured as shown in the following table. QUESTION 213