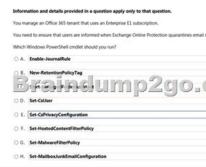

Answer: AExplanation: Assuming that 'Office 365 Small Business subscription' = 'O365 Business essentials'

https://products.office.com/en-us/business/compare-office-365-for-business-plans QUESTION 127

Answer: GExplanation: <a href="https://technet.microsoft.com/en-us/library/jj215689(v=exchg.160).aspx">https://technet.microsoft.com/en-us/library/jj215689(v=exchg.160).aspx</a> QUESTION 128 Answer: D