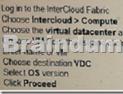

## [Dec-2016-New100% Exam Pass-300-465 Exam PDF and VCE Dumps Free from Braindump2go[11-20

2016/12 New Cisco 300-465: Designing the Cisco Cloud Exam Questions Updated Today!Free Instant Download 300-465 Exam Dumps (PDF & VCE) 70Q&As from Braindump2go.com Today! 100% Real Exam Questions! 100% Exam Pass Guaranteed! 1.[2016/12 New Cisco 300-465 Exam Dumps (PDF & VCE) 70Q&As Download:http://www.braindump2go.com/300-465.html 2.[2016/12 New Cisco 300-465 Exam Questions & Answers:https://1drv.ms/fs!AvI7wzKf6QBjgSuMtdqW2nUTHXxb QUESTION 11A system administrator must use Cisco UCS Director to migrate several virtual machines from one host to another without disrupting the workload In which two ways can the administrator accomplish this task? (Choose two.) A. migrate VM policyB. migrate VM wizardC. hot VW migration wizardD. hot VM workflow taskE. migrate VM workflow task Answer: BE QUESTION 12Which two options are Cisco Intercloud Fabric use cases? (Choose two.) A. development and testingB. capacity reductionC. legal complianceD. secure administrative accessE. shadow IT control Answer: AE QUESTION 13Which two options are Cisco Intercloud Fabric UC (Choose two.) A. enterprise managedB. enterprise DMZ controlledC. small office home office deploymentD. service provider managed hybrid cloud Answer: A QUESTION 14When considering a private cloud integrated infrastructure, which solution is prebuilt and tested before being delivered to a customer only using Cisco, and VMware? A. FlexPodB. VBlockC. NFSD. VSPEXE. SAN Answer: B QUESTION 15A cloud administrator is migrating a VM to the Inter cloud Fabric Cloud.What option lists the steps that are needed to achieve this task? A.