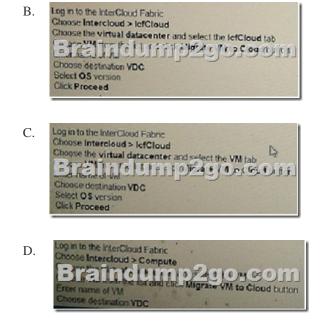

## [Dec-2016-New100% Exam Pass-300-465 Exam PDF and VCE Dumps Free from Braindump2go[11-20

2016/12 New Cisco 300-465: Designing the Cisco Cloud Exam Questions Updated Today!Free Instant Download 300-465 Exam Dumps (PDF & VCE) 70Q&As from Braindump2go.com Today! 100% Real Exam Questions! 100% Exam Pass Guaranteed! 1.[2016/12 New Cisco 300-465 Exam Dumps (PDF & VCE) 70Q&As Download:http://www.braindump2go.com/300-465.html 2.[2016/12 New Cisco 300-465 Exam Questions & Answers:https://1drv.ms/fs!AvI7wzKf6QBjgSuMtdqW2nUTHXxb QUESTION 11A system administrator must use Cisco UCS Director to migrate several virtual machines from one host to another without disrupting the workload In which two ways can the administrator accomplish this task? (Choose two.) A. migrate VM policyB. migrate VM wizardC. hot VW migration wizardD. hot VM workflow taskE. migrate VM workflow task Answer: BE QUESTION 12Which two options are Cisco Intercloud Fabric use cases? (Choose two.) A. development and testingB. capacity reductionC. legal complianceD. secure administrative accessE. shadow IT control Answer: AE QUESTION 13Which two options are Cisco Intercloud Fabric UC (Choose two.) A. enterprise managedB. enterprise DMZ controlledC. small office home office deploymentD. service provider managed hybrid cloud Answer: A QUESTION 14When considering a private cloud integrated infrastructure, which solution is prebuilt and tested before being delivered to a customer only using Cisco, and VMware? A. FlexPodB. VBlockC. NFSD. VSPEXE. SAN Answer: B QUESTION 15A cloud administrator is migrating a VM to the Inter cloud Fabric Cloud.What option lists the steps that are needed to achieve this task? A.

Answer: D QUESTION 16A cloud administrator is considering the appropriate solution to automate a hybrid cloud deployment. The solution requires a single pane of glass infrastructure management, monitoring, health dashboard, orchestration and a self-service portal. Which solution is most appropriate for this environment? A. PSCB. Cisco UCS DirectorC. Cisco WCD. Cisco Enablement Platform Answer: A QUESTION 17Which statement is true about CIFS? A. It is used with Hyper-V 2012 and SQL server 2012.B. It is home directories for UNIX environments.C. It is used as VMWare datastores.D. It is distributed Linux-based applications that require centralized fife storage. Answer: C QUESTION 18Which two private cloud integrated infrastructures provide reference architectures? (Choose two.) A. VBlockB. IACC. VSPEXD. OracleE. FlexPod Answer: BE QUESTION 19With when option is the Application Stack-as-a-Service feature available white using Stack Designer to design an applications stack? A. virtual applianceB. design modeC. key stoneD. manual appliance Answer: A QUESTION 20Which two product configurations are provided by Cisco Intercloud Fabric architecture? (Choose two.) A. Cisco Intercloud fabric for